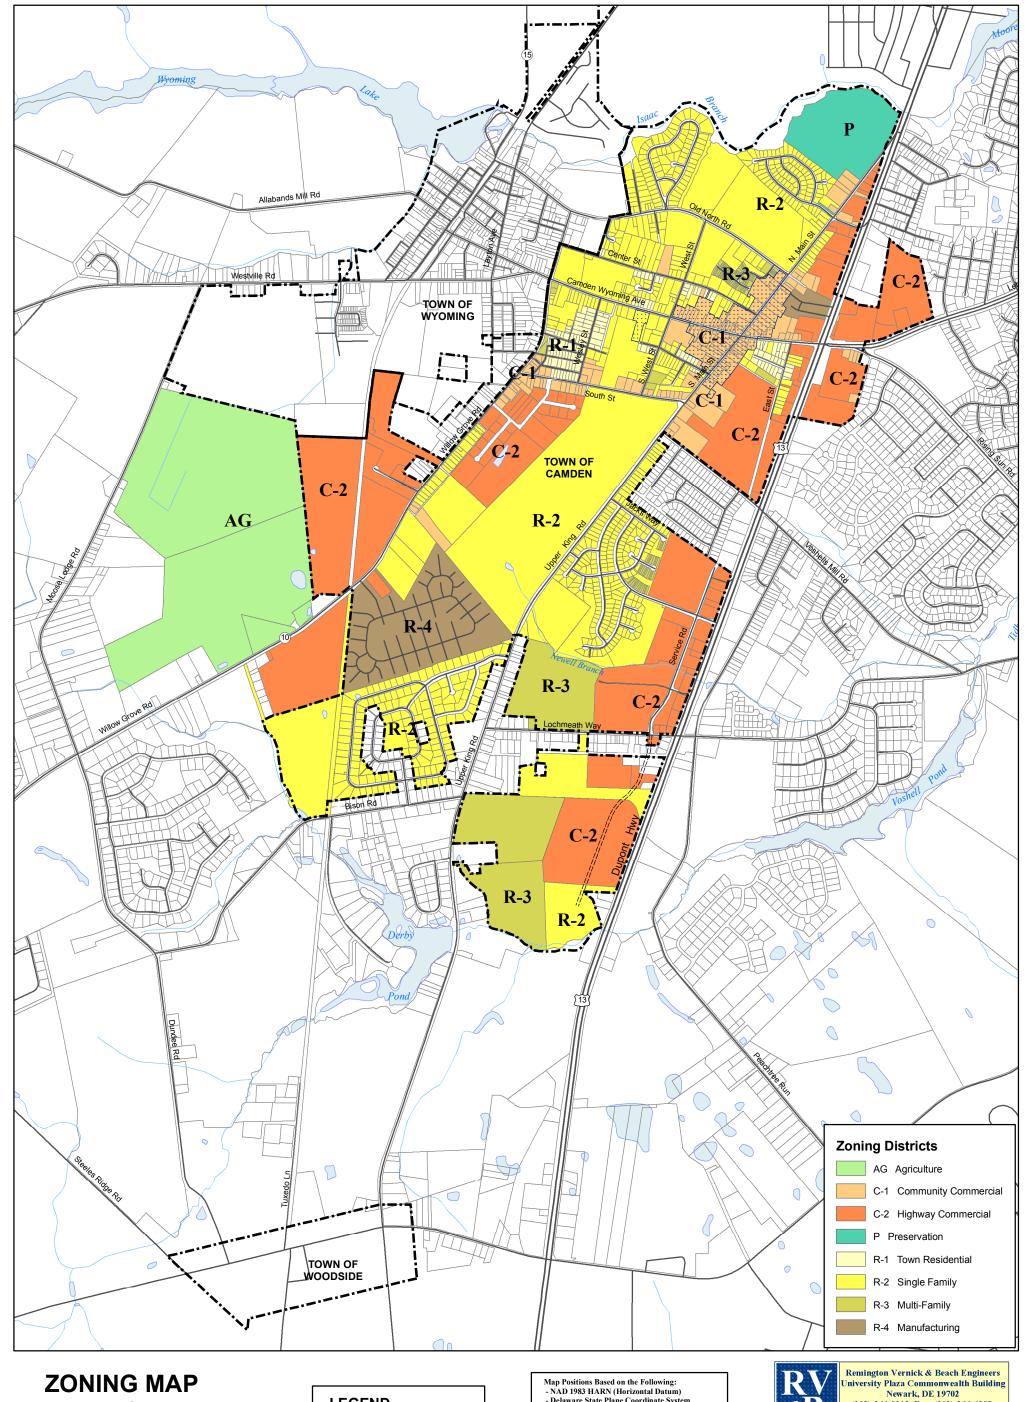

## **REVISED JANUARY 2007**

**TOWN OF CAMDEN** KENT COUNTY, DELAWARE

Map Positions Based on the Following:
- NAD 1983 HARN (Horizontal Datum)
- Delaware State Plane Coordinate System

- Metric Meter Units

Town boundary, place name labels, service road and parcel spatial data obtained from the 2002 Update of the Comprehensive Plan for the Town of Camden, published April 2003; updated zoning data from the Camden Zoning Map Revised 2007 by Davis Bowen & Friedel, Inc.
Data obtained March 8, 2007.

Street name labels from the Delaware Department of Transportation street centerline spatial data, published by DelDOT in 2002.

Streams and water data from the USGS National Hydrography Dataset (NHD), published 1999.

Newark, DE 19702 (302)-266-0212, Fax: (302)-266-6208 Web Site Address: www.rve.com

2,000

500 1,000